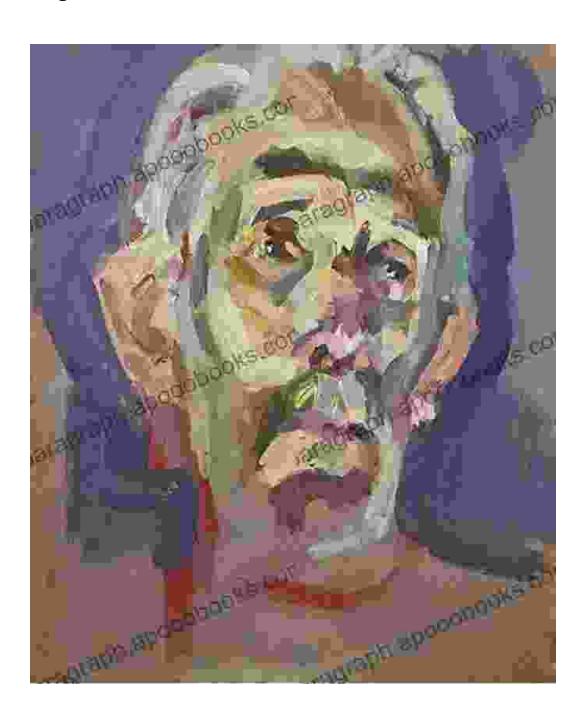

### **Unveiling Hidden Narratives**

Each canvas is a meticulous tapestry woven with intricate details and hidden figures, inviting viewers to embark on a captivating quest to unravel the enigmatic narratives that lie within. Benson's brushstrokes possess an

uncanny ability to capture the elusive and ethereal, inviting viewers to ponder the mysteries that hover just beyond their grasp.

In one painting, a solitary figure navigates a labyrinthine urban landscape, their path illuminated by flickering streetlights and obscured by enigmatic shadows. Another depicts a grand cathedral bathed in a celestial glow, its towering spires reaching towards a hidden realm. With every gaze, viewers are drawn deeper into the captivating world of Timothy Benson, where the mundane becomes mystical and the everyday transforms into the extraordinary.