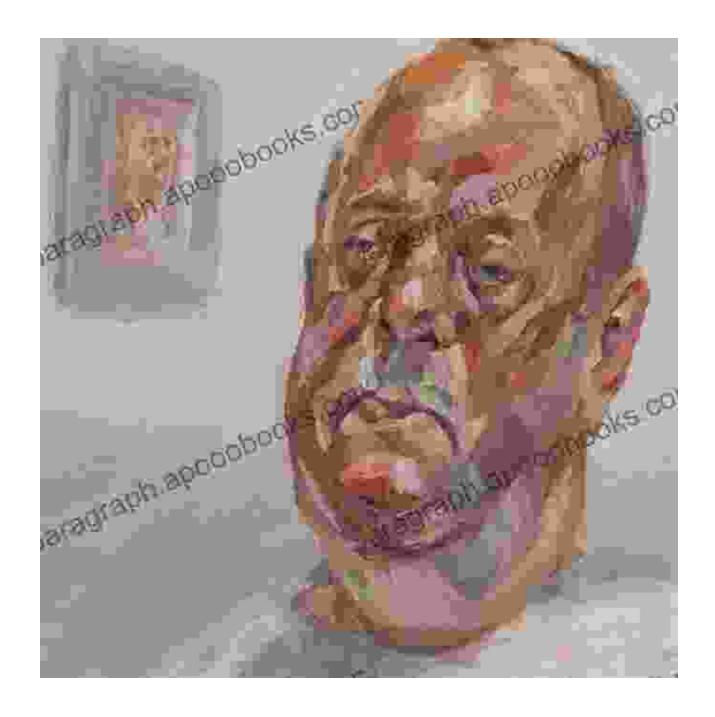

#### **A Journey of Self-Discovery**

Underlying the enigmatic imagery and captivating narratives, Timothy Benson's exhibition invites viewers to embark on a journey of self-discovery. His paintings serve as mirrors, reflecting the hidden depths of our own imaginations and challenging us to question the boundaries of our own perception.

Through his art, Benson prompts us to explore the hidden recesses of our minds, to embrace the unknown, and to seek out the extraordinary in the mundane. Each painting is an invitation to delve deeper into our own subconscious, to uncover the dreams, fears, and desires that shape our perspectives on the world.